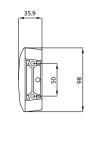

| 02                            | 02   | 00   |
|                                      | EMC                       | R10-06                        |      |      |
| Type of Connection                   | Standard Versions         | 500mm Cable Output            |      |      |
|                                      |                           |                               |      |      |

#### **CODES OVERVIEW**

| Variants Ref. No. | Flat Base | Recessed Base | Lateral Base |
|-------------------|-----------|---------------|--------------|
| DSL-250TDF.0      | •         |               |              |
| DSL-250TDF.1      |           | •             |              |
| DSL-250TDF.2      |           |               | •            |

#### **DIMENSIONAL DRAWING**