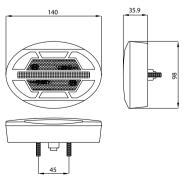

| 02                            | 02   | 00   |
|                                      | EMC                       | R10-06                        |      |      |
| Type of Connection                   | Standard Versions         | 500mm Cable Output            |      |      |
|                                      |                           |                               |      |      |

#### **CODES OVERVIEW**

| Variants Ref. No. | Flat Base | Recessed Base | Lateral Base |
|-------------------|-----------|---------------|--------------|
| DSL-250TDF.0      | •         |               |              |
| DSL-250TDF.1      |           | •             |              |
| DSL-250TDF.2      |           |               | •            |

#### **DIMENSIONAL DRAWING**