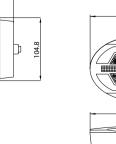

| 02                            | 02   | 00   |
|                                      | EMC                       | R10-06                        |      |      |
| Type of Connection                   | Standard Versions         | 500mm Cable Output            |      |      |
|                                      |                           |                               |      |      |

#### **CODES OVERVIEW**

| Variants Ref. No. | Flat Base | Recessed Base | Lateral Base |
|-------------------|-----------|---------------|--------------|
| DSL-250TDF.0      | •         |               |              |
| DSL-250TDF.1      |           | •             |              |
| DSL-250TDF.2      |           |               | •            |

#### **DIMENSIONAL DRAWING**