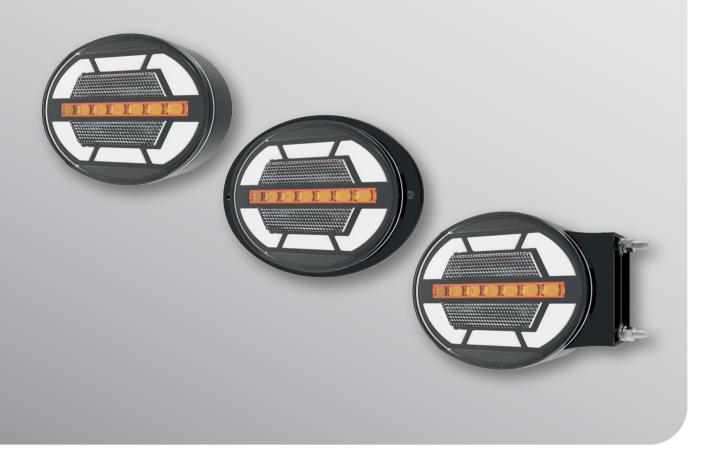

## **PRODUCT BENEFITS**

- Attractive EU Oval-shaped design with Dynamic Direction Indicator
- 3 Alternative solutions for different Mounting
- IP67 Protection
- Multi-voltage 10-30V
- Robust Design with lens fixed to the housing for heavy outdoor use
- Front Position light which stands out due to Glowing Body Technology

#### **CODES OVERVIEW**

| Variants Ref. No. | Flat Base | Recessed Base | Lateral Base |
|-------------------|-----------|---------------|--------------|
| DSL-250TDF.0      | •         |               |              |
| DSL-250TDF.1      |           | •             |              |
| DSL-250TDF.2      |           |               | •            |