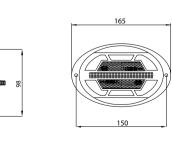

| 02                            | 02   | 00   |
|                                      | EMC                       | R10-06                        |      |      |
| Type of Connection                   | Standard Versions         | 500mm Cable Output            |      |      |
|                                      |                           |                               |      |      |

#### **CODES OVERVIEW**

| Variants Ref. No. | Flat Base | Recessed Base | Lateral Base |
|-------------------|-----------|---------------|--------------|
| DSL-250TDF.0      | •         |               |              |
| DSL-250TDF.1      |           | •             |              |
| DSL-250TDF.2      |           |               | •            |

#### **DIMENSIONAL DRAWING**