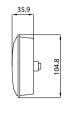

| 02                            | 02   | 00   |
|                                      | EMC                       | R10-06                        |      |      |
| Type of Connection                   | Standard Versions         | 500mm Cable Output            |      |      |
|                                      |                           |                               |      |      |

#### **CODES OVERVIEW**

| Variants Ref. No. | Flat Base | Recessed Base | Lateral Base |
|-------------------|-----------|---------------|--------------|
| DSL-250TDF.0      | •         |               |              |
| DSL-250TDF.1      |           | •             |              |
| DSL-250TDF.2      |           |               | •            |

#### **DIMENSIONAL DRAWING**