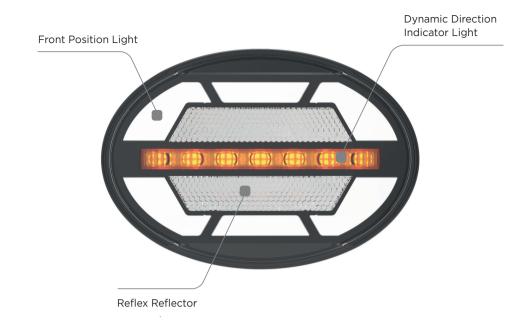

# **DSL-250TDF SERIES**

# FRONT LED MULTIFUNCTIONAL OVAL-SHAPED LAMP



## **PRODUCT BENEFITS**

- Attractive EU Oval-shaped design with Dynamic Direction Indicator
- 3 Alternative solutions for different Mounting
- IP67 Protection
- Multi-voltage 10-30V
- Robust Design with lens fixed to the housing for heavy outdoor use
- Front Position light which stands out due to Glowing Body Technology



# **FUNCTIONS LAYOUT**



### **TECHNICAL SPECIFICATIONS**

#### **TECHNICAL DATA**

| Operating Voltage                    |                           | 10 V - 30 V                   |      |      |
|--------------------------------------|---------------------------|-------------------------------|------|------|
| Reverse Polarity Protection          |                           | Yes                           |      |      |
| Light Function &<br>Max. Conusmption | Direction Indicator Light | 5.5 W                         |      |      |
|                                      | Tail Light                | 2.5 W                         |      |      |
| Temperature Range                    |                           | - 40°C to + 65°C              |      |      |
| Type of Mounting                     |