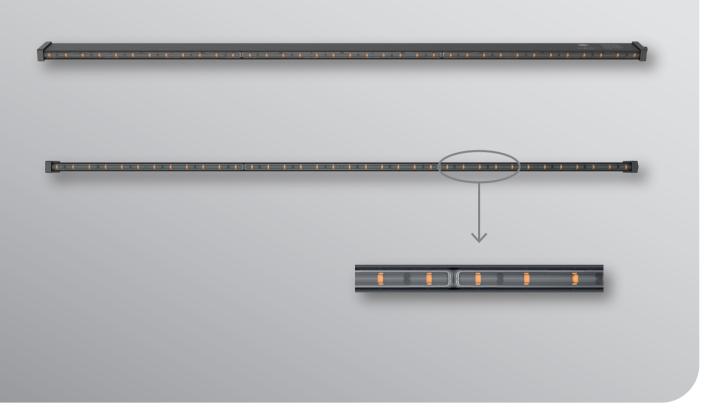

# **LB-800 SERIES**

# **ULTRA SLIM LIGHT BAR**



# **PRODUCT BENEFITS**

- Ultra Slim Design for various Applications
- Robust Housing made with Aluminum
- Adjustable Mounting Concept that fits most vehicles
- ECE EMC Approved
- IP67 Protection
- 10 Flashing Patterns



## **FUNCTIONS LAYOUT**

Flashing Warning Light



#### **TECHNICAL DATA**

| Product Number              |         | Series LB-800                                                                  |  |
|-----------------------------|---------|--------------------------------------------------------------------------------|--|
| Operating Voltage           |         | 12 V                                                                           |  |
| Reverse Polarity Protection |         | Yes                                                                            |