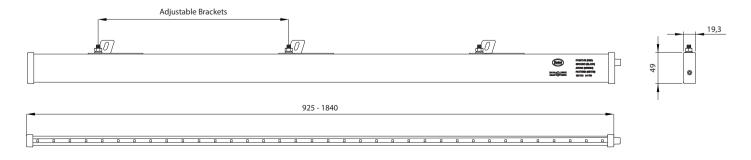

#### **CODES OVERVIEW**

| Variants Ref. No. | Number of modules | Length (mm) |
|-------------------|-------------------|-------------|
| LB-803.05         | 3                 | 925         |
| LB-804.05         | 4                 | 1230        |
| LB-805.05         | 5                 | 1535        |
| LB-806.05         | 6                 | 1840        |

### **DIMENSIONAL DRAWING**