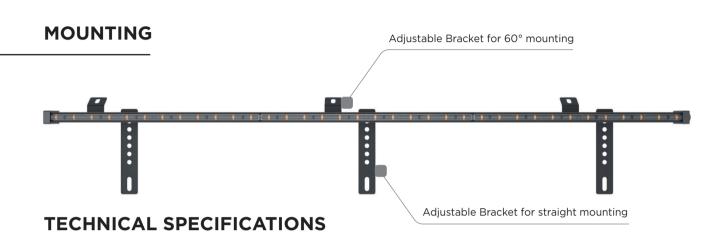

# **PRODUCT BENEFITS**

- Ultra Slim Design for various Applications
- Robust Housing made with Aluminum
- Adjustable Mounting Concept that fits most vehicles
- ECE EMC Approved
- IP67 Protection
- 10 Flashing Patterns