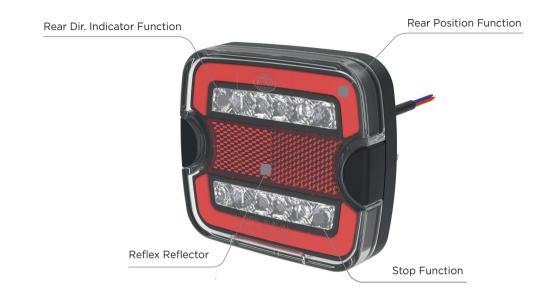

# **DSL-4150 SERIES**

## NEW MULTIFUNCTION REAR LED LAMP



## **PRODUCT BENEFITS**

- IP67 Protection
- Various mounitng options
- Multi-voltage 10-30V
- Tail light which stands out due to Glowing Body Technology
- Clear or Colored inner lenses
- Horizontal or Vertical Installation
- Integrated number plate for all available applications



#### **FUNCTIONS LAYOUT**



## Horizontal / Vertical Installation





#### **Colored Inner Lenses**







## **Multiple Mounting Options**

Front Mounting Caps are included Screws Distance: 90mm

Back Mounting Extra Housing is included Screws Distance: 45mm or 53mm or 70mm

Rear Mounting Extra Bracket is included Screws Distance: 45mm or 53mm or 70mm





#### **Number Plate Function**



#### Approved for every number plate edition:



120



## **TECHNICAL SPECIFICATIONS**

#### **TECHNICAL DATA**

| Product Number                                   |         | Series DSL-4150         |      |                        |                      |                     |  |
|--------------------------------------------------|---------|-------------------------|------|------------------------|----------------------|------