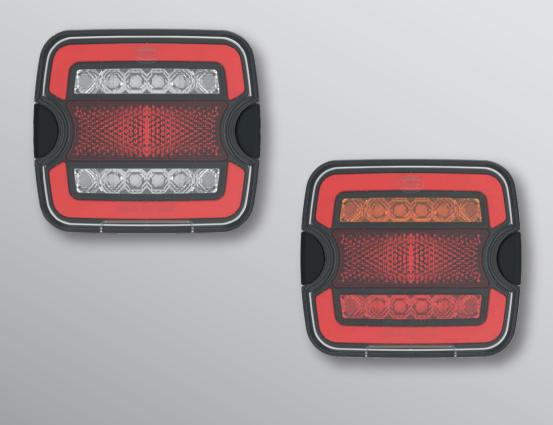

# **DSL-4150 SERIES**

## NEW MULTIFUNCTION REAR LED LAMP



## **PRODUCT BENEFITS**

- IP67 Protection
- Various mounitng options
- Multi-voltage 10-30V
- Tail light which stands out due to Glowing Body Technology
- Clear or Colored inner lenses
- Horizontal or Vertical Installation
- Integrated number plate for all available applications



#### **FUNCTIONS LAYOUT**



## Horizontal / Vertical Installation





#### **Colored Inner Lenses**







## **Multiple Mounting Options**

Front Mounting Caps are included Screws Distance: 90mm

Back Mounting Extra Housing is included Screws Distance: 45mm or 53mm or 70mm

Rear Mounting Extra Bracket is included Screws Distance: 45mm or 53mm or 70mm





#### **Number Plate Function**



#### Approved for every number plate edition:



120



## **TECHNICAL SPECIFICATIONS**

#### **TECHNICAL DATA**

| Pro