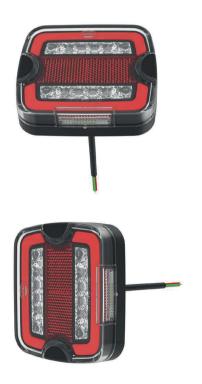

# **DSL-4150 SERIES**

## NEW MULTIFUNCTION REAR LED LAMP



## **PRODUCT BENEFITS**

- IP67 Protection
- Various mounitng options
- Multi-voltage 10-30V
- Tail light which stands out due to Glowing Body Technology
- Clear or Colored inner lenses
- Horizontal or Vertical Installation
- Integrated number plate for all available applications



#### **FUNCTIONS LAYOUT**



## Horizontal / Vertical Installation





#### **Colored Inner Lenses**







## **Multiple Mounting Options**

Front Mounting Caps are included Screws Distance: 90mm

Back Mounting Extra Housing is included Screws Distance: 45mm or 53mm or 70mm

Rear Mounting Extra Bracket is included Screws Distance: 45mm or 53mm or 70mm





#### **Number Plate Function**



#### Approved for every number plate edition:



120



## **TECHNICAL SPECIFICATIONS**

#### **TECHNICAL DATA**

| Product Number                                   |         | Series DSL-4150         |      |                        |                      |                     |  |
|--------------------------------------------------|---------|-------------------------|------|------------------------|----------------------|---------------------|--|
| Operating Voltage                                |         | 10V - 30V               |      |                        |                      |                     |  |
| Reverse Polarity Protection<br>Temperature Range |         | Yes<br>- 40°C to + 65°C |      |                        |                      |                     |  |
|