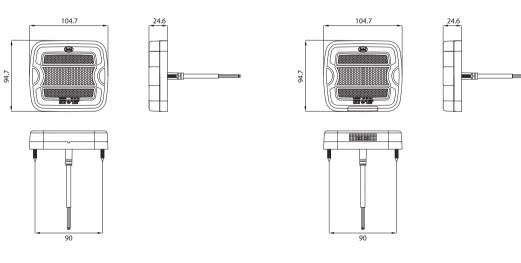

|                      |                     |  |

#### CODES OVERVIEW

| Variants Ref. No. | Clear Inner<br>Lenses (stop & DI) | Number<br>Plate | Colored Inner<br>Lenses (stop & DI) |
|-------------------|-----------------------------------|-----------------|-------------------------------------|
| DSL-4150          | •                                 |                 |                                     |
| DSL-4150.PL       | •                                 | •               |                                     |
| DSL-4150.56       |                                   |                 | •                                   |
| DSL-4150.56PL     |                                   | •               | •                                   |

#### DIMENSIONAL DRAWING