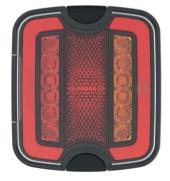

# **DSL-4150 SERIES**

## NEW MULTIFUNCTION REAR LED LAMP



## **PRODUCT BENEFITS**

- IP67 Protection
- Various mounitng options
- Multi-voltage 10-30V
- Tail light which stands out due to Glowing Body Technology
- Clear or Colored inner lenses
- Horizontal or Vertical Installation
- Integrated number plate for all available applications



#### **FUNCTIONS LAYOUT**



## Horizontal / Vertical Installation





#### **Colored Inner Lenses**







## **Multiple Mounting Options**

Front Mounting Caps are included Screws Distance: 90mm

Back Mounting Extra Housing is included Screws Distance: 45mm or 53mm or 70mm

Rear Mounting Extra Bracket is included Screws Distance: 45mm or 53mm or 70mm





#### **Number Plate Function**



#### Approved for every number plate edition:



120



## **TECHNICAL SPECIFICATIONS**

#### **TECHNICAL DATA**

| Product Number                                   |         | Series DSL-4150         |      |                        |                      |                     |  |
|--------------------------------------------------|---------|-------------------------|------|------------------------|----------------------|---------------------|--|
| Operating Voltage                                |