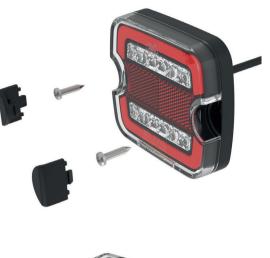

## **Multiple Mounting Options**

Front Mounting Caps are included Screws Distance: 90mm

Back Mounting Extra Housing is included Screws Distance: 45mm or 53mm or 70mm

Rear Mounting Extra Bracket is included Screws Distance: 45mm or 53mm or 70mm