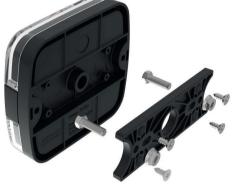

## **Multiple Mounting Options**

Front Mounting Caps are included Screws Distance: 90mm

Back Mounting Extra Housing is included Screws Distance: 45mm or 53mm or 70mm

Rear Mounting Extra Bracket is included Screws Distance: 45mm or 53mm or 70mm