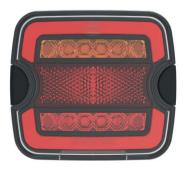

# **DSL-4150 SERIES**

## NEW MULTIFUNCTION REAR LED LAMP



## **PRODUCT BENEFITS**

- IP67 Protection
- Various mounitng options
- Multi-voltage 10-30V
- Tail light which stands out due to Glowing Body Technology
- Clear or Colored inner lenses
- Horizontal or Vertical Installation
- Integrated number plate for all available applications



#### **FUNCTIONS LAYOUT**



## Horizontal / Vertical Installation





#### **Colored Inner Lenses**







## **Multiple Mounting Options**

Front Mounting Caps are included Screws Distance: 90mm

Back Mounting Extra Housing is included Screws Distance: 45mm or 53mm or 70mm

Rear Mounting Extra Bracket is included Screws Distance: 45mm or 53mm or 70mm





#### **Number Plate Function**



#### Approved for every number plate edition:



120



## **TECHNICAL SPECIFICATIONS**

#### **TECHNICAL DATA**

| Product Number                                   |         | Series DSL-4150         |      |                        |                      |                     |  |
|--------------------------------------------------|---------|-------------------------|------|------------------------|----------------------|---------------------|--|
| Operating Voltage                                |