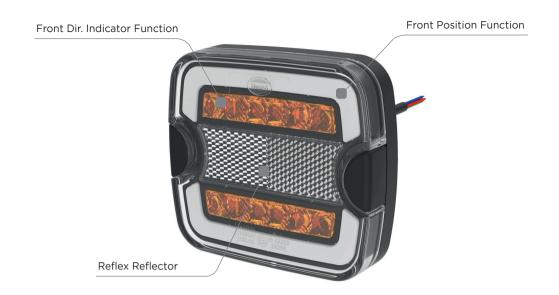

# **DSL-4150F SERIES**

# MULTIFUNCTION FRONT LED LAMP



### **PRODUCT BENEFITS**

- IP67 Protection
- Various mounting options
- Multi-voltage 10-30V
- Tail light which stands out due to Glowing Body Technology



### **FUNCTIONS LAYOUT**



## **Multiple Mounting Options**

Front Mounting

Caps are included

Screws Distance: 90mm

Back Mounting
Extra Housing is included
Screws Distance: 45mm or 53mm or 70mm

Rear Mounting
Extra Bracket is included
Screws Distance: 45mm or 53mm or 70mm







### **TECHNICAL SPECIFICATIONS**

#### **TECHNICAL DATA**

|            |                   | Series DSL-4150F                                                  |                     |
|------------|-------------------|-------------------------------------------------------------------|---------------------|
| е          | 10V - 30V         |                                                                   |                     |
| Protection |                   | Yes                                                               |