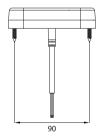

## **Multiple Mounting Options**

Front Mounting

Caps are included

Screws Distance: 90mm

Back Mounting
Extra Housing is included
Screws Distance: 45mm or 53mm or 70mm

Rear Mounting
Extra Bracket is included
Screws Distance: 45mm or 53mm or 70mm