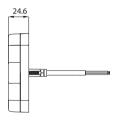

|
|            | 1,9W              | 3,5W                                                              | _                   |
| ECE        | R148              | R148                                                              | R150                |
|            | А                 | 1                                                                 | IB                  |
| EMC        | R10-06            |                                                                   |                     |
| on         | 350mm Cable       |                                                                   |                     |
|            | Housing n         | Protection ge  Lens Housing n Front Position White 1,9W ECE A EMC | Protection   Yes    |

#### **DIMENSIONAL DRAWING**