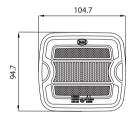

te               |
|            | 1,9W              | 3,5W                                                              | _                   |
| ECE        | R148              | R148                                                              | R150                |
|            | А                 | 1                                                                 | IB                  |
| EMC        | R10-06            |                                                                   |                     |
| on         | 350mm Cable       |                                                                   |                     |
|            | Housing n         | Protection ge  Lens Housing n Front Position White 1,9W ECE A EMC | Protection   Yes    |

#### **DIMENSIONAL DRAWING**