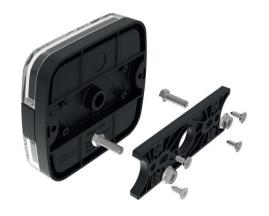

## **Multiple Mounting Options**

Front Mounting

Caps are included

Screws Distance: 90mm

Back Mounting
Extra Housing is included
Screws Distance: 45mm or 53mm or 70mm

Rear Mounting
Extra Bracket is included
Screws Distance: 45mm or 53mm or 70mm