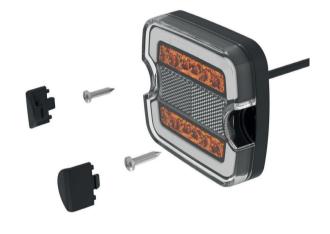

## **Multiple Mounting Options**

Front Mounting

Caps are included

Screws Distance: 90mm

Back Mounting
Extra Housing is included
Screws Distance: 45mm or 53mm or 70mm

Rear Mounting
Extra Bracket is included
Screws Distance: 45mm or 53mm or 70mm