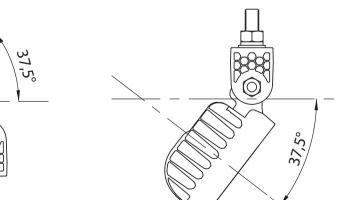

# WRL-LED-60

## WORK / REVERSING LED LAMP PLASTIC HOUSING



## **PRODUCT BENEFITS**

- Tiny but Strong
- Cost-effective product combining High Intensity Work Lamp & Reversing Lamp in one
- Plastic housing design which extends product lifetime due to better heat dispersion
- Light-Weight Plastic Housing
- High Level EMC Class 3
- Carbon Alloy Plastic Anticorrosion Housing
- Multivoltage 12-24V
- IP69K Protection



#### **CONNECTION LAYOUT**





**Deutsch Connector** 

WRL-LED-60

WRL-LED-60DT

#### **REVERSE FUNCTION APPROVED INSTALLATION**







### **TECHNICAL SPECIFICATIONS**

#### TECHNICAL DATA

| Product Number              |               | WRL-LED-60 SERIES |                           |
|-----------------------------|---------------|-------------------|---------------------------|
| Variants                    |               | WRL-LED-60        | WRL-LED-60DT              |
| Operating Voltage           |               | 10V - 30V         |                           |
| Reverse Polarity Protection |               | Yes               |                           |
| Light Function              |               | LED Work Lamp     |                           |
| Consumption                 |               | 12W               |                           |
| Temperature Range           |               | -40C / +65C       |