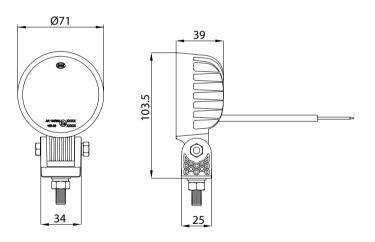

|
|                             | Housing       | Plastic           |                           |
| Type of Protection          |               | IP69K             |                           |
| Approvals                   | ECE           | 148R Cat. AR      |                           |
|                             | EMC           | R10-06            |                           |
|                             | CISPR 25      | Class 3           |                           |
| Lumen Output                | Raw           | 1500 lm           |                           |
| Type of Connection          | Connection    | Cable Output      | Deutsch Connector         |
|                             | Specification | 500mm length      | Integrated 2pin Connector |

#### DIMENSIONAL DRAWING



### **ISOLUX DIAGRAM**