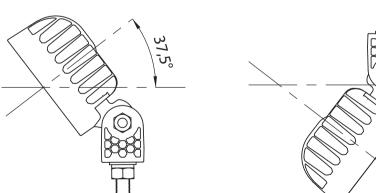

# WRL-LED-60

## WORK / REVERSING LED LAMP PLASTIC HOUSING



## **PRODUCT BENEFITS**

- Tiny but Strong
- Cost-effective product combining High Intensity Work Lamp & Reversing Lamp in one
- Plastic housing design which extends product lifetime due to better heat dispersion
- Light-Weight Plastic Housing
- High Level EMC Class 3
- Carbon Alloy Plastic Anticorrosion Housing
- Multivoltage 12-24V
- IP69K Protection



#### **CONNECTION LAYOUT**





**Deutsch Connector** 

WRL-LED-60

WRL-LED-60DT

#### **REVERSE FUNCTION APPROVED INSTALLATION**







### **TECHNICAL SPECIFICATIONS**

#### TECHNICAL DATA

| Product Number              |               | WRL-LED-60 SERIES |                           |
|-----------------------------|---------------|-------------------|---------------------------|
| Variants                    |               | WRL-LED-60        | WRL-LED-60DT              |
| Operating Voltage           |               | 10V - 30V         |                           |
| Reverse Polarity Protection |               | Yes               |                           |
| Light Function              |               | LED Work Lamp     |                           |
| Consumption                 |               | 12W               |                           |
| Temperature Range           |               | -40C / +65C       |