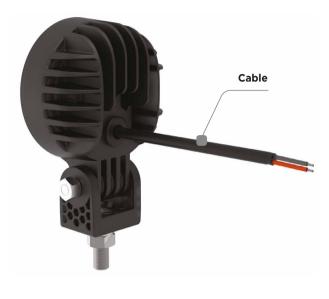

#### **CONNECTION LAYOUT**

**Deutsch Connector** 

WRL-LED-60

WRL-LED-60DT

#### TECHNICAL DATA

| Product Number              |               | WRL-LED-60 SERIES |                           |
|-----------------------------|---------------|-------------------|---------------------------|
| Variants                    |               | WRL-LED-60        | WRL-LED-60DT              |
| Operating Voltage           |               | 10V - 30V         |                           |
| Reverse Polarity Protection |               | Yes               |                           |
| Light Function              |               | LED Work Lamp     |                           |
| Consumption                 |               | 12W               |                           |
| Temperature Range           |               | -40C / +65C       |                           |
| Material                    | Lens          | PC                |                           |
|                             | Housing       | Plastic           |                           |
| Type of Protection          |               | IP69K             |                           |
| Approvals                   | ECE           | 148R Cat. AR      |                           |
|                             | EMC           | R10-06            |                           |
|                             | CISPR 25      | Class 3           |                           |
| Lumen Output                | Raw           | 1500 lm           |                           |
| Type of Connection          | Connection    | Cable Output      | Deutsch Connector         |
|                             | Specification | 500mm length      | Integrated 2pin Connector |