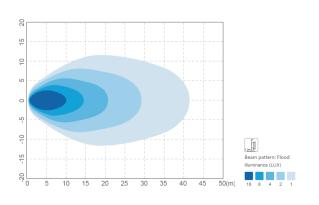

| Housing       | Plastic           |                           |
| Type of Protection          |               | IP69K             |                           |
| Approvals                   | ECE           | 148R Cat. AR      |                           |
|                             | EMC           | R10-06            |                           |
|                             | CISPR 25      | Class 3           |                           |
| Lumen Output                | Raw           | 1500 lm           |                           |
| Type of Connection          | Connection    | Cable Output      | Deutsch Connector         |
|                             | Specification | 500mm length      | Integrated 2pin Connector |

#### DIMENSIONAL DRAWING



### **ISOLUX DIAGRAM**